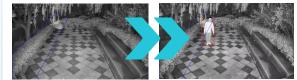

## **Dual-light technology**

Danger often occurs under darkness, dual-light technology enable **to capture events** clearly and provide richer details even in low-light environments.

Warm lights mode

Colorful image

Automatic adjusting

Adjust the brightness to ensure details

The accuracy of the alert can improve the security efficiency, dual-light technology allows to trigger the alarm only when human body is detected.