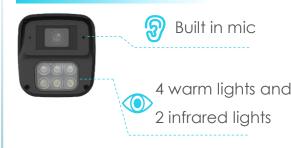

#### Key features

- 3MP, 1/2.8" CMOS sensor
- Dual-light technology
- Up to 50m supplement light distance
- Built in mic
- Three supplement lights mode
- IP67 ingress protection

#### Advanced hardware

Provide richer details and restore the real scene

#### Smart dual-light mode