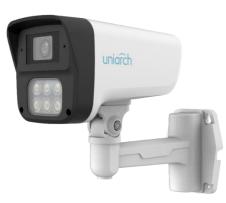

# Star Product: Dual-light Bullet Camera

#### Key features

- 3MP, 1/2.8" CMOS sensor
- Dual-light technology
- Up to 50m supplement light distance
- Built in mic
- Three supplement lights mode
- IP67 ingress protection