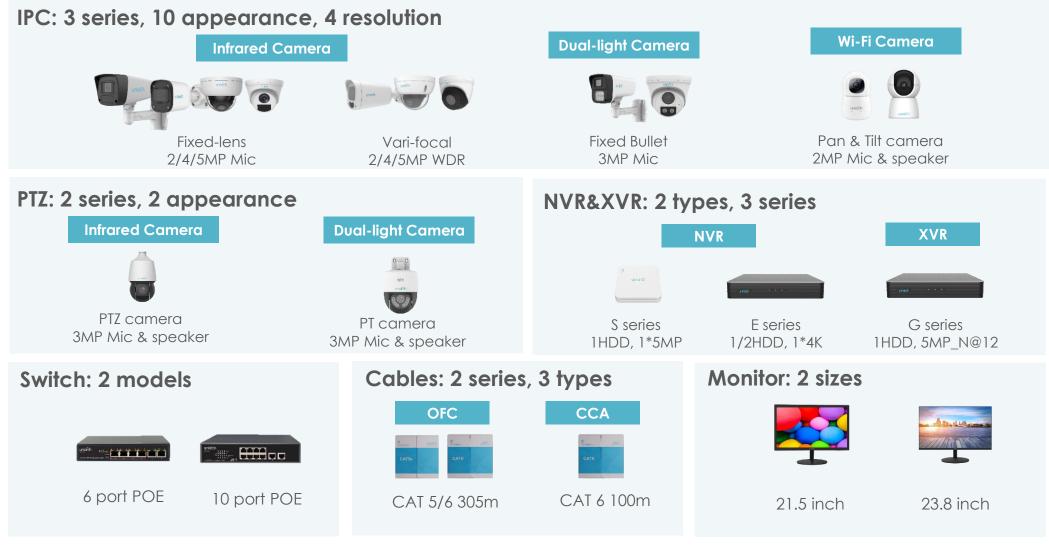

# **Complete Product Layout**

# 6 product lines

Enrich product layout especially for entry-level market