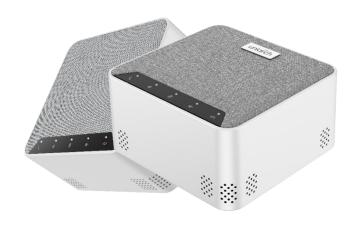

# M30: Speakerphone

#### Key features:

- 4 Directional Microphones Array
- 5 meters sound pick-up range
- Full-duplex Communication
- Noise Suppression, Echo Cancellation