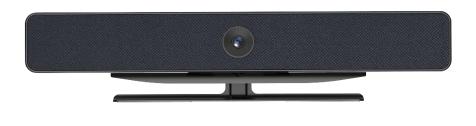

# A50E: All-in-one Video Conference Bar

#### Advanced Audio Technology

- 5-element omnidirectional microphones array, pickup sound clearly within 5 meters
- Embedded multiple audio algorithms, noise suppression, full-duplex, and echo cancellation, realize immersive communication

#### Key features:

- 4k, 118° wide angle-of-view
- AI functions Speaker Tracking, Auto
  Framing and Close-up Group
- 5 Mics, 5-meter sound pick up range