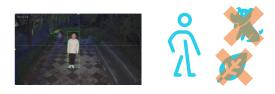

Automatic adjusting

Adjust the brightness to ensure details

The accuracy of the alert can improve the security efficiency, dual-light technology allows to trigger the alarm only when human body is detected.

Motion detection

Detect human body and marked with a rectangle

Alert before things happen, stop the illegal events immediately with sound and lights.

#### Smart function

Human body detection Detect the person and marked with a rectangle