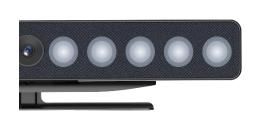

# A50E: All-in-one Video Conference Bar

#### Advanced Audio Technology

- 5-element omnidirectional microphones array, pickup sound clearly within 5 meters
- Embedded multiple audio algorithms, noise suppression, full-duplex, and echo cancellation, realize immersive communication

#### Key features:

- 4k, 118° wide angle-of-view
- AI functions Speaker Tracking, Auto
  Framing and Close-up Group
- 5 Mics, 5-meter sound pick up range