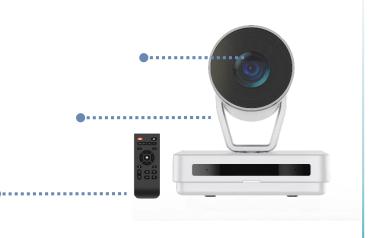

res:

- 4k, 118° wide angle-of-view
- AI functions Speaker Tracking, Auto
  Framing and Close-up Group
- 5 Mics, 5-meter sound pick up range

#### Industry-leading AI functions



#### **Auto Framing**

Automatic framing of all the participants when participants enter or move around the room.





#### Speaker Tracking

Quickly locate the active speaker and transfer to the next speaker smoothly based on different delay time settings



# V50: PTZ Camera



#### Key features:

- 1080p, Wide 99.4°, tele 29.6°
- 3X optical Zoom
- Mechanical 350° pan and 50° tilt
- 4 presets positions
- Privacy Protection

# Brilliantly sharp video2MP, 3X optical Zoom and Auto focusMechanical 350° pan and 50° tiltWhisper-quiet mechanical Pan/Tilt/Zoom4 Camera PresetsOne-click shot switching by remote control



#### **Facial Detection**



With unique face detection technology, V50 can show the clear face after focusing

#### **Reassuring Privacy Protection**

When not in the video call, the lens defaults to a parked position which pointing downward 25°





# M30: Speakerphone



#### **Full-duplex Communication**

M30 provides clear and bright full-duplex communication, it's as simple to have a meeting as in the same room.

#### Noise Suppression, Echo Cancellation

Noise Voice

The application of directional microphones and AI algorithms can effectively identify and filter out the background noise & echo

#### Key features:

- 4 Directional Microphones Array
- 5 meters sound pick-up range
- Full-duplex Communication
- Noise Suppression, Echo Cancellation

#### **4-Directional Microphones Arr