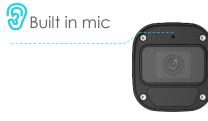

# Star Product: Infrared Fixed-lens Network Camera

#### Key features

- 2/4/5 MP
- Built-in Mic
- Night vision with smart IR
- Motion detection
- IP67 and IK10 ingress protection

#### Easy to use

Pick up ambient sound for an extra layer of security