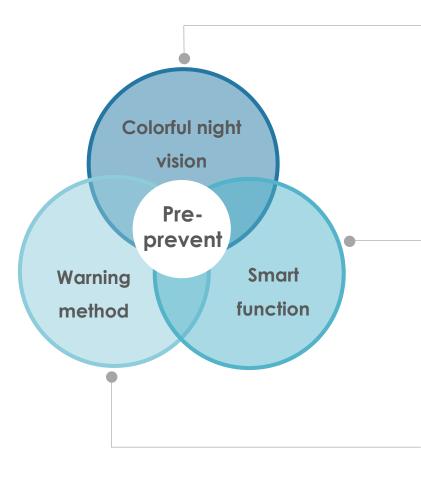

# Continuous innovation to empower the business

Changing post-query into pre-prevention

Key technology for pre-prevention

# **Changing Post-query into Pre-prevention**

# Uniarch provides affordable choices to satisfy the market demand

Deterrent before events happened

## **Dual-light technology**

Danger often occurs under darkness, dual-light technology enable **to capture events** clearly and provide richer details even in low-light environments.

Warm lights mode

Colorful image