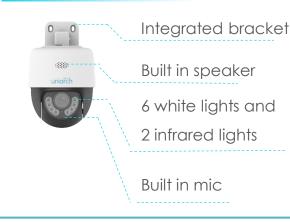

#### **Key features**

- 3MP, 1/2.8" CMOS sensor •
- Dual-light technology .
- Up to 30m supplement light distance ٠
- Built in mic and speaker •
- Three supplement lights mode .
- IP66 ingress protection .

#### Advanced hardware

Easy to install Integrated bracket support wall mounting and ceiling