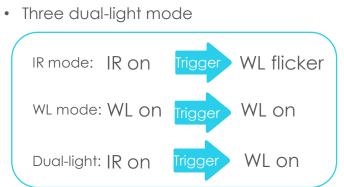

#### Smart dual-light mode

#### IR mode

Turn on infrared light, trigger warm light shinning when preset are detected

#### Warm light mode

Turn on warm lights, automatically adjust the brightness for clear image

**Dual light mode** Switch from infrared lights to warm lights when the preset are detected