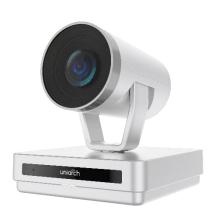

# A50E: All-in-one Video Conference Bar

#### Advanced Audio Technology

- 5-element omnidirectional microphones array, pickup sound clearly within 5 meters
- Embedded multiple audio algorithms, noise suppression, full-duplex, and echo cancellation, realize immersive communication

#### Key features:

- 4k, 118° wide angle-of-view
- AI functions Speaker Tracking, Auto
  Framing and Close-up Group
- 5 Mics, 5-meter sound pick up range