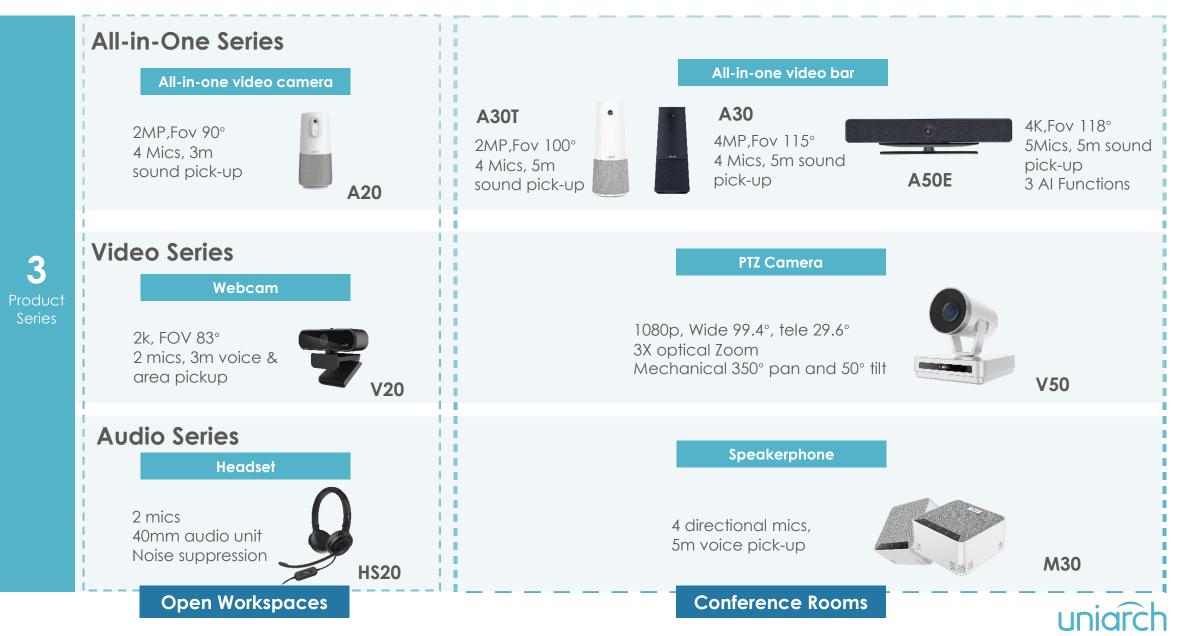

# A50E: All-in-one Video Conference Bar

#### Advanced Audio Technology

- 5-element omnidirectional microphones array, pickup sound clearly within 5 meters
- Embedded multiple audio algorithms, noise suppression, full-duplex, and echo cancellation, realize immersive communication

#### Key features:

- 4k, 118° wide angle-of-view
- AI functions Speaker Tracking, Auto
  Framing and Close-up Group
- 5 Mics, 5-meter sound pick up range

#### Industry-leading AI functions