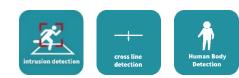

#### Smart dual-light mode

- Intrusion detection

#### Smart function

Human body detection Detect the person and marked with a rectangle

Motion detection

Detect human body and marked with a rectangle

Alert before things happen, stop the illegal events immediately with sound and lights.