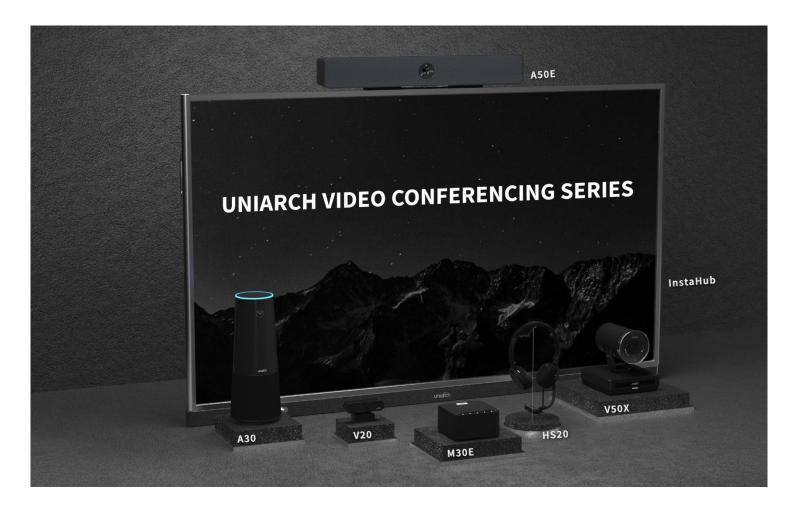

# **Complete Product Layout**

# A50E: All-in-one Video Conference Bar

# V50: PTZ Camera

# M30: Speakerphone