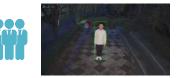

Motion detection

Detect human body and marked with a rectangle

Alert before things happen, stop the illegal events immediately with sound and lights.

#### Smart function

Human body detection Detect the person and marked with a rectangle