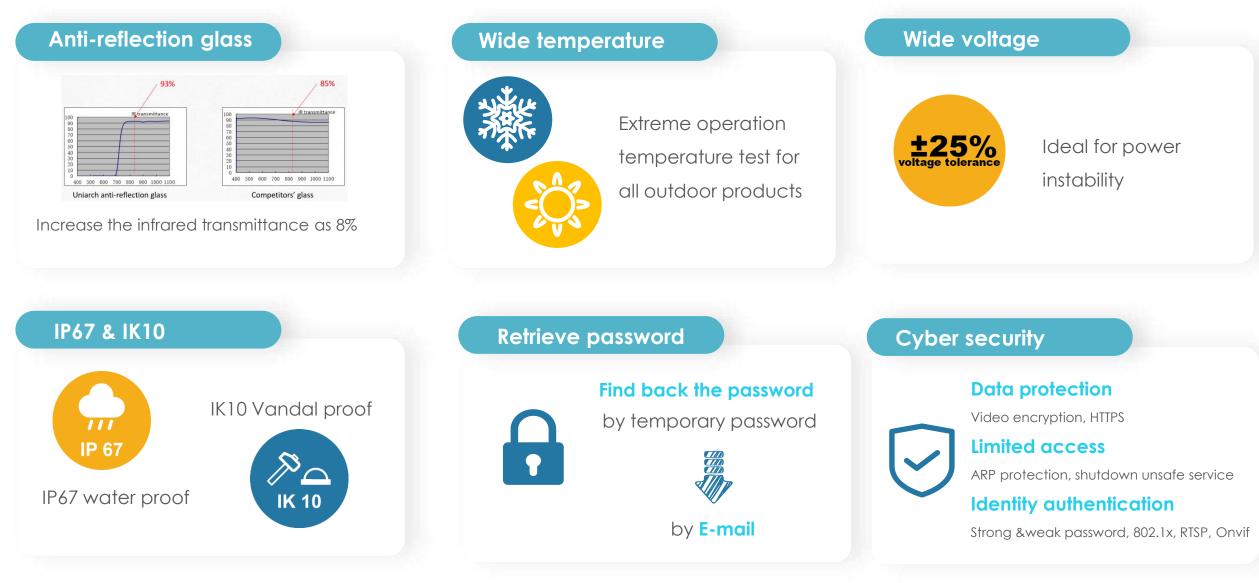

mart function, Product series and more advanced supplement lights to technologies are combined to enhance security enrich product line 2021 Ê Q. Built-in Mic \* A/D T 2021 4MP analog-digital IR SD slot 120dB WDR Higher resolution, sharper images and the integration of Add switch, monitor, audio into the system provide cables to provide onemore details. stop surveillance solutions 2020 2020 **Supplier**  $\mathbb{P}_{\Delta}$ ß  $\overline{\mathbf{T}}$ U-code 2MP POE IP66 IK10 Basic function for reliable **IPC, NVR** only, satisfy viewing, storage and searching. basic collection and **Technical** Powered by storage needs R&D support Uniview

# **Complete Product Layout**

# 6 product lines



Enrich product layout especially for entry-level market



# **Endless Quality & Safety Pursuit**



## Jniarch

# Easy to Use, Smooth to Replace





# Star Product: Infrared Fixed-lens Network Camera



#### Key features

- 2/4/5 MP
- Built-in Mic
- Night vision with smart IR
- Motion detection
- IP67 and IK10 ingress protection



# Application scenariosImage: Strategy of the strategy of the

#### Easy to use





Pick up ambient sound for an extra layer of security



# Star Product: Smart Pan & Tilt Camera



#### Key features:

- 2MP, 1/3" CMOS sensor ٠
- Two-way audio ٠
- Night vision with smart IR •
- Motion detection •
- Support Micro SD cards ٠
- 2.4 GHz Wi-Fi ٠

#### Easy to use



Set up in minutes by simply downloading the app and connecting the camera to Wi-Fi/Ethernet

#### **Application scenarios**



Apartment



Retail

Free to place camera on a shelf or fix it to your