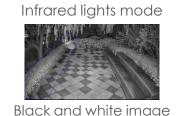

## **Dual-light technology**

Danger often occurs under darkness, dual-light technology enable **to capture events** clearly and provide richer details even in low-light environments.

Warm lights mode

Colorful image

#### IR mode

Turn on infrared light, trigger warm light shinning when preset are detected