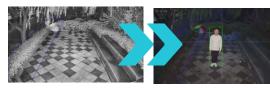

## **Dual-light technology**

Danger often occurs under darkness, dual-light technology enable **to capture events** clearly and provide richer details even in low-light environments.

Warm lights mode

Colorful image

Automatic adjusting

Adjust the brightness to ensure details

The accuracy of the alert can improve the security efficiency, dual-light technology allows to trigger the alarm only when human body is detected.

Motion detection

Detect human body and marked with a rectangle

Alert before things happen, stop the illegal events immediately with sound and lights.