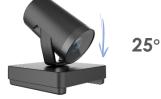

#### **Reassuring Privacy Protection**

When not in the video call, the lens defaults to a parked position which pointing downward 25°