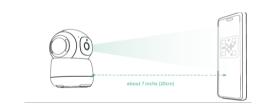

#### Easy to use

Set up in minutes by simply downloading the app and connecting the camera to Wi-Fi/Ethernet