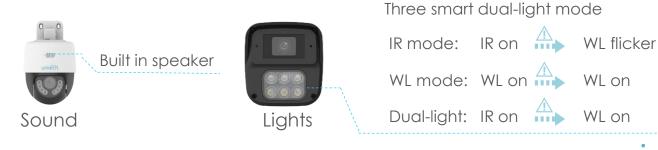

#### Smart dual-light mode

#### IR mode

Turn on infrared light, trigger warm light shinning when preset are detected

#### Warm light mode

Turn on warm lights, automatically adjust the brightness for clear image

**Dual light mode** Switch from infrared lights to warm lights when the preset are detected