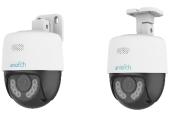

# Star Product: Dual-light PT Camera (Coming Soon)

#### **Key features**

- 3MP, 1/2.8" CMOS sensor •
- Dual-light technology .
- Up to 30m supplement light distance ٠
- Built in mic and speaker •
- Three supplement lights mode .
- IP66 ingress protection .

#### Advanced hardware

Easy to install Integrated bracket support wall mounting and ceiling

#### **Application scenarios**

Yard Retail Warehouse Dual-light PT camera can be applied in wider scenarios where colorful images and addition deterrent are necessary

#### Smart dual-light mode

- Intrusion detection