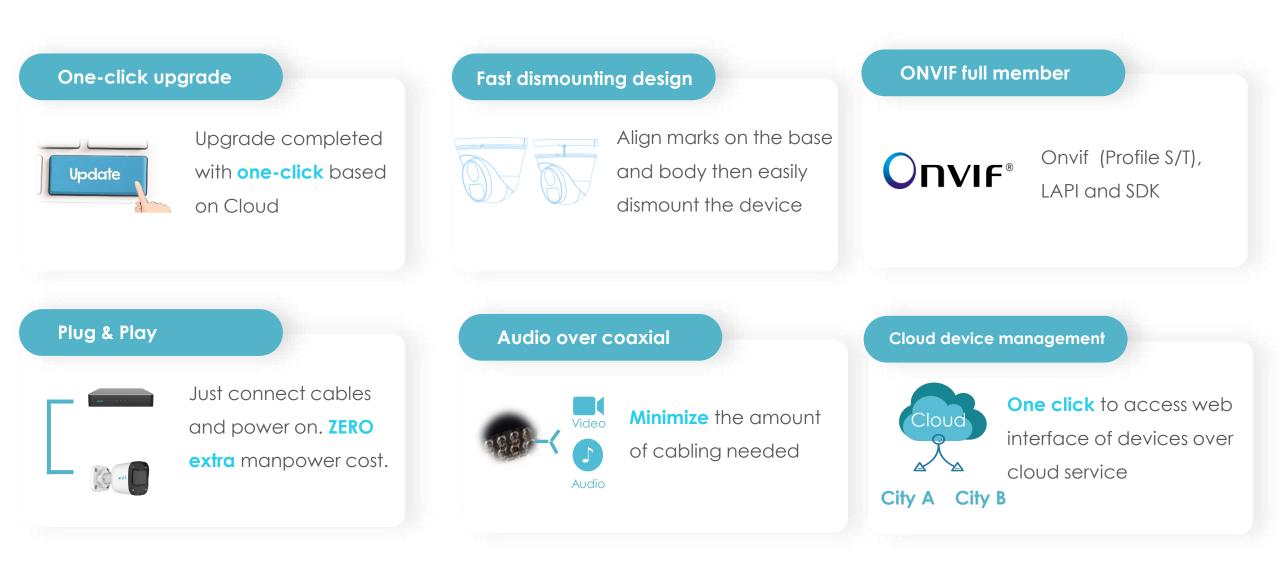

supplement lights to technologies are combined to enhance security enrich product line 2021 Ê Q. Built-in Mic \* A/D T 2021 4MP analog-digital IR SD slot 120dB WDR Higher resolution, sharper images and the integration of Add switch, monitor, audio into the system provide cables to provide onemore details. stop surveillance solutions 2020 2020 **Supplier**  $\mathbb{P}_{\Delta}$ ß  $\overline{\mathbf{T}}$ U-code 2MP POE IP66 IK10 Basic function for reliable **IPC, NVR** only, satisfy viewing, storage and searching. basic collection and **Technical** Powered by storage needs R&D support Uniview

# **Complete Product Layout**

# 6 product lines



Enrich product layout especially for entry-level market



# **Endless Quality & Safety Pursuit**



## Jniarch

# Easy to Use, Smooth to Replace





# Star Product: Infrared Fixed-lens Network Camera



#### Key features

- 2/4/5 MP
- Built-in Mic
- Night vision with smart IR
- Motion detection
- IP67 and IK10 ingress protection



# Application scenariosImage: Strategy of the strategy of the

#### Easy to use





Pick up ambient sound for an extra layer of security



# Star Product: Smart Pan & Tilt Camera



#### Key features:

- 2MP, 1/3" CMOS sensor ٠
- Two-way audio ٠
- Night vision with smart IR •
- Motion detection •
- Support Micro SD cards ٠
- 2.4 GHz Wi-Fi ٠

#### Easy to use



Set up in minutes by simply downloading the app and connecting the camera to Wi-Fi/Ethernet

#### **Application scenarios**



Apartment



Retail

Free to place camera on a shelf or fix it to your wall or ceiling

#### Cyber security



**Data